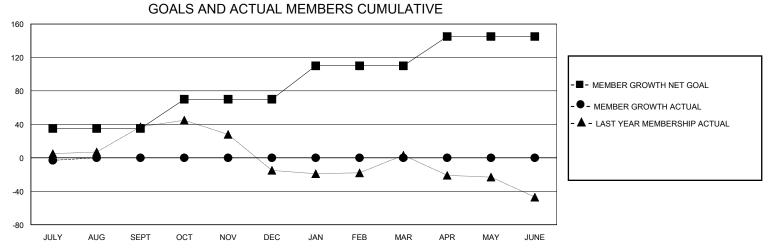

## **GMT**: **LOCATION CALIFORNIA GMT CA** Clubs **Members RESULTS FOR 2024-2025 RESULTS FOR 2024-2025** NEW CLUB GOAL **NEW CLUBS** DROPPED CLUBS QUARTER MEMBER GROWTH NET MEMBER GROWTH DROPPED QUARTER **GOAL** MEMBERS ACTUAL **ACTUAL** (including transfers) 0 0 0 35 5 8 JULY/AUG/SEPT JULY/AUG/SEPT 0 0 0 35 0 0 OCT/NOV/DEC OCT/NOV/DEC 0 0 40 0 0 JAN/FEB/MAR JAN/FEB/MAR 0 0 35 0 0 APR/MAY/JUNE APR/MAY/JUNE