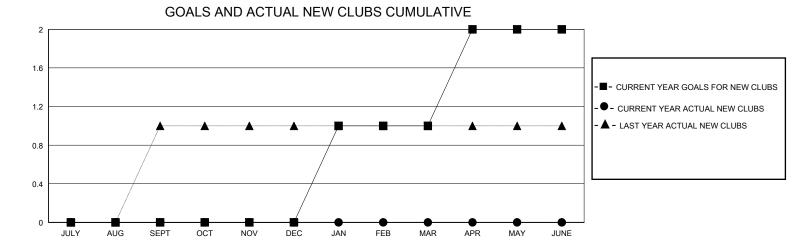

## **GMT**: **LOCATION CALIFORNIA GMT CA** Clubs **Members RESULTS FOR 2024-2025 RESULTS FOR 2024-2025** NEW CLUB GOAL **NEW CLUBS** DROPPED CLUBS QUARTER MEMBER GROWTH NET MEMBER GROWTH DROPPED QUARTER **GOAL** MEMBERS ACTUAL **ACTUAL** (including transfers) 0 0 0 35 5 8 JULY/AUG/SEPT JULY/AUG/SEPT 0 0 0 35 0 0 OCT/NOV/DEC OCT/NOV/DEC 0 0 40 0 0 JAN/FEB/MAR JAN/FEB/MAR 0 0 35 0 0 APR/MAY/JUNE APR/MAY/JUNE